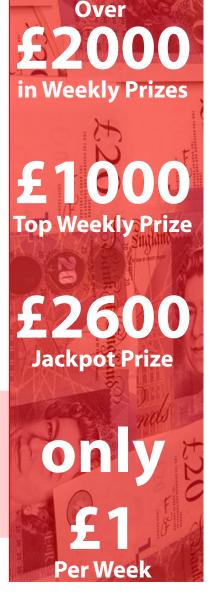

It only costs £1 per week and over £2,000 is paid out in prizes every week with a top prize of £1,000 and up to four jackpots of £2,600 paid out four times a year.

Joining is easy - just complete and return the form on the reverse saying how many entries you would like each week (£1 per entry) and you will receive a membership card with ten exclusive lottery numbers per entry plus you will automatically be entered in our Jackpot Draw. During the summer many of the winning cheques are presented in person on the pitch at Old Trafford by one of us in the Lancashire team.